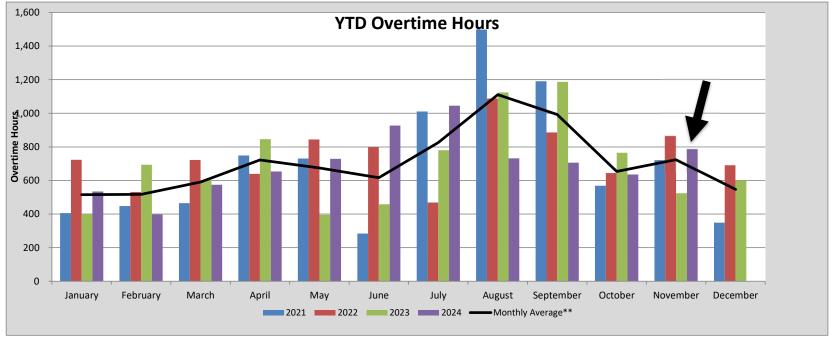

### 2021 - 2024 OVERTIME SUMMARY

|           | 2        | 021          |
|-----------|----------|--------------|
|           | OT Hours | Dollars      |
|           |          |              |
| January   | 405.00   | \$22,662.72  |
| February  | 448.00   | \$23,631.48  |
| March     | 465.00   | \$25,441.74  |
| April     | 749.00   | \$42,424.01  |
| May       | 730.50   | \$37,693.72  |
| June      | 284.00   | \$14,681.92  |
| July      | 1,010.00 | \$51,516.77  |
| August    | 1,499.00 | \$81,195.42  |
| September | 1,191.00 | \$63,109.87  |
| October   | 569.00   | \$29,731.95  |
| November  | 721.00   | \$38,744.83  |
| December  | 349.00   | \$18,393.08  |
| Totals >> | 8,420.50 | \$449,227.51 |

| 2022                       |                                           |  |  |  |
|----------------------------|-------------------------------------------|--|--|--|
| OT Hours                   | Dollars                                   |  |  |  |
| 723.00<br>531.00<br>722.00 | \$37,373.27<br>\$30,965.51<br>\$43,033.00 |  |  |  |
| 639.00<br>844.00           | \$34,155.54<br>\$46.019.68                |  |  |  |
| 799.00<br>469.00           | \$45,608.81<br>\$25,901.46                |  |  |  |
| 1,088.00                   | \$60,792.70<br>\$47.938.83                |  |  |  |
| 644.00                     | \$34,995.49                               |  |  |  |
| 865.00<br>691.00           | \$47,212.27<br>\$40,945.31                |  |  |  |
| 8,901.00                   | \$494,941.87                              |  |  |  |
|                            | ·                                         |  |  |  |

| 2        | 2023         |  |  |  |  |  |
|----------|--------------|--|--|--|--|--|
| OT Hours | Dollars      |  |  |  |  |  |
|          |              |  |  |  |  |  |
| 400.00   | \$24,027.37  |  |  |  |  |  |
| 693.00   | \$43,311.00  |  |  |  |  |  |
| 602.00   | \$35,651.21  |  |  |  |  |  |
| 846.00   | \$52,864.89  |  |  |  |  |  |
| 395.00   | \$23,599.07  |  |  |  |  |  |
| 458.00   | \$28,430.92  |  |  |  |  |  |
| 780.00   | \$48,750.48  |  |  |  |  |  |
| 1,124.00 | \$68,359.57  |  |  |  |  |  |
| 1,187.00 | \$71,313.88  |  |  |  |  |  |
| 765.00   | \$47,240.08  |  |  |  |  |  |
| 524.00   | \$31,842.74  |  |  |  |  |  |
| 600.00   | \$37,454.40  |  |  |  |  |  |
|          |              |  |  |  |  |  |
| 8,374.00 | \$512,845.61 |  |  |  |  |  |
|          | •            |  |  |  |  |  |

| 2024     |              |  |  |  |  |
|----------|--------------|--|--|--|--|
| OT Hours | Dollars      |  |  |  |  |
| 534.00   | \$33,530.36  |  |  |  |  |
| 398.00   | \$25,437.79  |  |  |  |  |
| 574.00   | \$36,140.99  |  |  |  |  |
| 654.00   | \$39,463.29  |  |  |  |  |
| 729.00   | \$45,747.64  |  |  |  |  |
| 927.00   | \$58,155.18  |  |  |  |  |
| 1,045.00 | \$64,963.73  |  |  |  |  |
| 732.00   | \$45,264.87  |  |  |  |  |
| 706.00   | \$46,306.95  |  |  |  |  |
| 635.00   | \$40,110.45  |  |  |  |  |
| 787.00   | \$49,395.62  |  |  |  |  |
| 7,721.00 | \$484,516.87 |  |  |  |  |

| Monthly Average | 701.71 | \$37,435.63 | 741.75 | \$41,245.16 | 697.83 | \$42,737.13 | 701.91 | \$44,046.99 |
|-----------------|--------|-------------|--------|-------------|--------|-------------|--------|-------------|
|                 |        |             |        |             |        |             |        |             |
|                 |        |             |        |             |        |             |        |             |